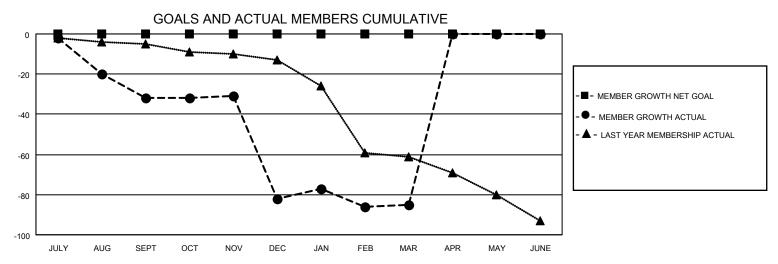

## District 7 N

| Clubs RESULTS FOR 2021-2022 |   |   |   | Members RESULTS FOR 2021-2022 |   |   |    |
|-----------------------------|---|---|---|-------------------------------|---|---|----|
|                             |   |   |   |                               |   |   |    |
| JULY/AUG/SEPT               | 0 | 0 | 1 | JULY/AUG/SEPT                 | 0 | 6 | 38 |
| OCT/NOV/DEC                 | 0 | 0 | 2 | OCT/NOV/DEC                   | 0 | 7 | 56 |
| JAN/FEB/MAR                 | 0 | 0 | 0 | JAN/FEB/MAR                   | 0 | 9 | 12 |
| APR/MAY/JUNE                | 0 | 0 | 0 | APR/MAY/JUNE                  | 0 | 0 | 0  |

## GOALS AND ACTUAL NEW CLUBS CUMULATIVE

| DROPPED CLUBS: 3 |     | 11 CLUBS OF 28 ADDED 1 OR<br>MORE NEW MEMBERS | GENDER DISTRIBUTION                |              |  |
|------------------|-----|-----------------------------------------------|------------------------------------|--------------|--|
|                  |     | WORE NEW WEINBERS                             | MALE                               | 272 (61.26%) |  |
|                  |     |                                               | FEMALE                             | 172 (38.74%) |  |
| DROPPED MEMBERS  |     |                                               | NON BINARY                         | 0 (0.00%)    |  |
|                  |     |                                               | PREFER NOT TO ANSWER               | 0 (0.00%)    |  |
| DECEASED         | 1   |                                               |                                    |              |  |
| CLUB CANCELLED   | 53  | CLICK HERE FOR CUMULATIVE                     | TOTAL FAMILY UNIT MEMBERS          | 92           |  |
| OTHER            | 52  | MEMBERSHIP DATA                               |                                    |              |  |
| TOTAL            | 106 |                                               | FAMILY MEMBERS PAYING HALF DUES 46 |              |  |
|                  |     |                                               |                                    |              |  |